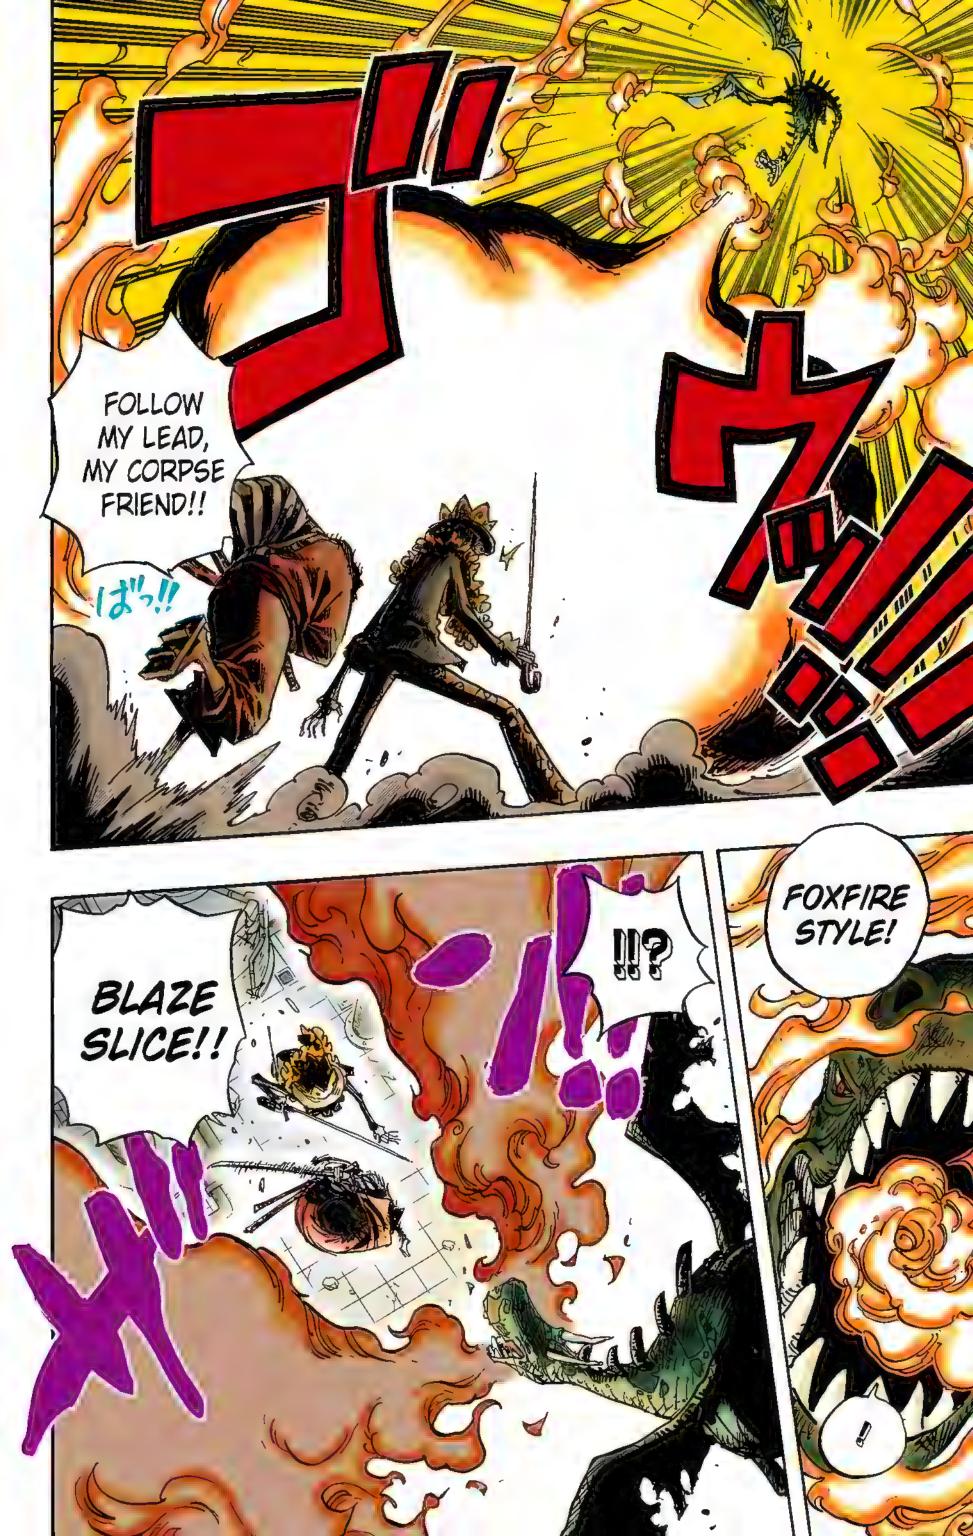

# Chapter 680: G-5 COMMANDER VERGO THE BAMBOO DEMON

CARIBOU'S NEW WORLD KEE HEE HEE, VOL. 6: "ACROSS THE SEA AT FISH-MAN SPEED!!"

Q: In Chapter 656, Zolo has a really cool scene killing a dragon with Death Lion Song, and I noticed that it bears a strong resemblance to the scene of Ryuma the samurai beating a dragon in the pre-One Piece short manga "Monsters" that appears in your short story collection, Wanted! Did that scene hold a lot of meaning for you, Mr. Oda?

--Ono Rose Town People

A: Wow! I'm surprised you noticed something from so long ago. When I was doing the dragon-slicing scene in Punk Hazard, it did remind me of the short story "Monsters" that I drew almost twenty years ago.

All I really remember is that Ryuma the protagonist was something of an original model for Zolo, and he sliced a dragon in half in a big huge panel. I chose not to reread the old story, preferring to simply draw another big-panel dragon-slicing scene from scratch. Go ahead and compare my decapitations from age 19 and 38. (haha)